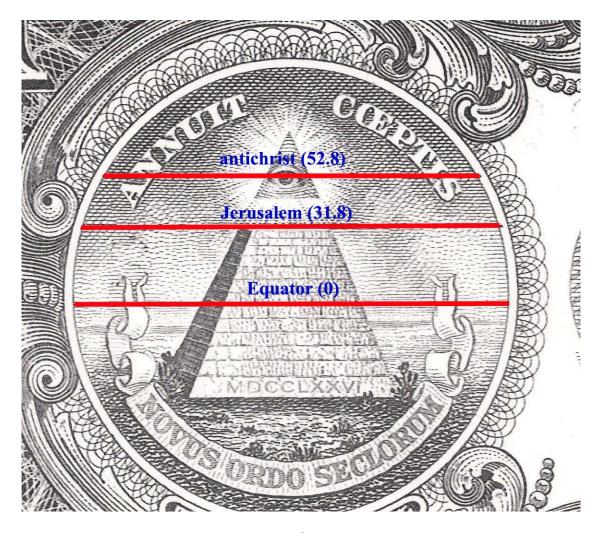

If we measure from the bottom line on the shield, our assigned equator, to the eagle's eye, that distance is approximately 25 mm. 25mm times our scale of 1.5517 degrees per mm yields a latitude of approximately 38.8 degrees. That latitude very closely corresponds to the official latitude of Washington, D.C. at 38.8921, and considering the accuracy of the measurements, it is a direct hit!

How about the other side of the Great Seal does it have a map on it? Yes it does. We will use the same latitude/distance scale as on the first part of the seal. On this side we will assign the equator to the bottom of the cut out part of the two ribbons. With that line as the equator, if we measure to the top of the pyramid without the capstone, that distance is approximately 20.5 mm. 20.5 mm times our scale of 1.5517 corresponds to a latitude of 31.8 degrees. That latitude very

closely corresponds to the official latitude of Jerusalem at 31.7857, and again considering the accuracy of the measurements, another direct hit!

Why Jerusalem? It is easy to see why the eagle's eye would correspond with Washington D.C., because we are dealing with the Great Seal of the United States, but why Jerusalem on the other half? Because that is where the third Temple will be built—a key part of the establishment of the New World Order. Remember; ANNUIT COEPTIS NOVUS ORDO SECLORUM—MASON—announcing the birth of the New World Order.

How about the latitude of the "all seeing eye," as some call it, does it correspond with anything? The eye is approximately 34 mm from the assigned equator. 34 mm times our scale yields a latitude of 52.8 degrees. What does that correspond with? Knowing what the eye and capstone represents, I would dare say that the latitude of 52.8 will be antichrist related. I am sure many of you are aware that the capstone of the Great Pyramid represents the antichrist and his kingdom—the New World Order—and he will rule the world from Jerusalem after he performs the abomination of desolation in the Third Temple.

Does latitude 52.8 go through anything of prominence that may be antichrist related? Latitude 52.8 goes through the U.K. which happens to be the "mother" of the United States, and many believe is a probable birthplace of the antichrist.