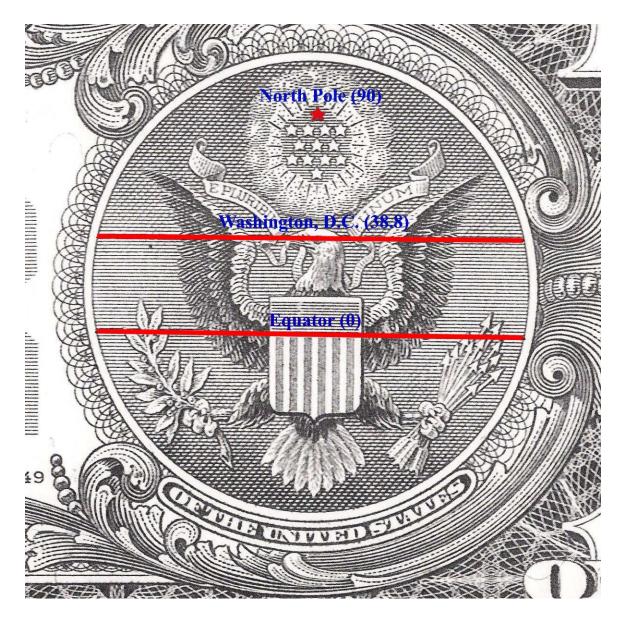

Note: For all of the calculations I choose to use a 400% enlargement of the Great Seal on the dollar bill, though any size enlargement could be used.

We will start with the right half of the dollar bill; assigning the bottom horizontal line of the shield as the equator, and the top star as the North Pole and measuring the distance, you get approximately 58 mm. Taking 90 degrees latitude from equator to North Pole and dividing it by 58 mm yields a scale of 1.5517 degrees of latitude per mm. that is the scale that we will use on our 400% enlargements.

If we measure from the bottom line on the shield, our assigned equator, to the eagle's eye, that distance is approximately 25 mm. 25mm times our scale of 1.5517 degrees per mm yields a latitude of approximately 38.8 degrees. That latitude very closely corresponds to the official latitude of Washington, D.C. at 38.8921, and considering the accuracy of the measurements, it is a direct hit!

So if the part of the Great Seal with the phoenix bird, I mean eagle, on it—a clear representation of America—is thought of as a globe with the bottom horizontal line of the shield as the equator and the top star as the North Pole then the eagle's eye would represent Washington D.C..