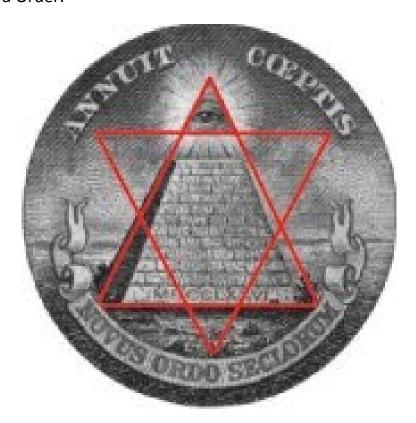

See anything that stands out? How about the pyramid? Many people wonder why a pyramid is on the dollar bill. It is on the dollar bill because it is on the Great Seal of the United States and it is this Great Seal that contains the map. To reveal the map we are going to assume that the Great Seal represents a globe, we are then going to assign an equator for each half of the seal, and then from that equator, calculate the latitude of prominent features on the seal.

Note: For all of the calculations I choose to use a 400% enlargement of the Great Seal on the dollar bill, though any size enlargement could be used.

We will start with the right half of the dollar bill; assigning the bottom horizontal line of the shield as the equator, and the top star as the North Pole and measuring the distance, you get approximately 58 mm. Taking 90 degrees latitude from equator to North Pole and dividing it by 58 mm yields a scale of 1.5517 degrees of latitude per mm. that is the scale that we will use on our 400% enlargements.

If we measure from the bottom line on the shield, our assigned equator, to the eagle's eye, that distance is approximately 25 mm. 25mm times our scale of 1.5517 degrees per mm yields a latitude of approximately 38.8 degrees. That latitude very closely corresponds to the official latitude of Washington, D.C. at 38.8921, and considering the accuracy of the measurements, it is a direct hit!

So if the part of the Great Seal with the phoenix bird, I mean eagle, on it—a clear representation of America—is thought of as a globe with the bottom horizontal line of the shield as the equator and the top star as the North Pole then the eagle's eye would represent Washington D.C..

How about the other side of the Great Seal does it have a map on it? Yes it does. We will use the same latitude/distance scale as on the first part of the seal. On this side we will assign the equator to the bottom of the cut out part of the two ribbons. With that line as the equator, if we measure to the top of the pyramid without the capstone, that distance is approximately 20.5 mm. 20.5 mm times our scale of 1.5517 corresponds to a latitude of 31.8 degrees. That latitude very

closely corresponds to the official latitude of Jerusalem at 31.7857, and again considering the accuracy of the measurements, another direct hit!

Why Jerusalem? It is easy to see why the eagle's eye would correspond with Washington D.C., because we are dealing with the Great Seal of the United States, but why Jerusalem on the other half? Because that is where the third Temple will be built—a key part of the establishment of the New World Order. Remember; ANNUIT COEPTIS NOVUS ORDO SECLORUM—MASON—announcing the birth of the New World Order.