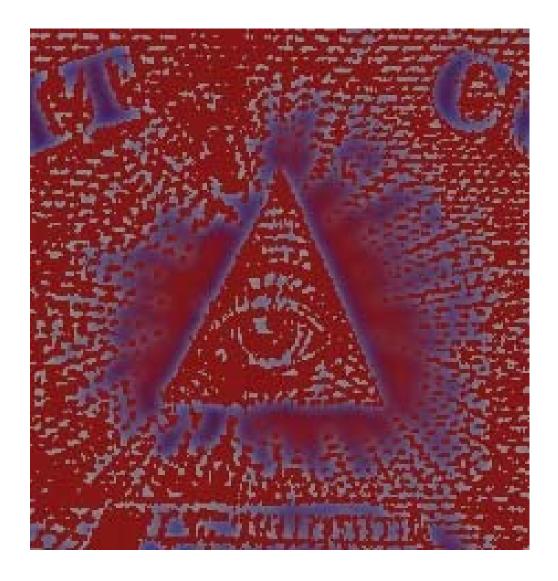

It was from that movie that I also received another clue in deciphering the Great Seal on the dollar bill. The clue was contained in this quote from the movie; "The vision to see the treasured past." In the movie they used a special pair of glasses to see an invisible clue on the Declaration of Independence that would appear while looking through the special glasses—the vision to see the treasured past. The thought came to me; why not look at the Great Seal with a special "pair of glasses" to see if it would reveal anything. I brought a photo of the Great Seal into

Adobe Photoshop and applied the neon glow filter and here is what appeared around the capstone.

Look at the shape of the rays around the capstone. As I pondered what I saw, the thought came to me, that I have seen that shape before. I then looked at the map of the world to see what country or continent the shape would most closely match. As best as I can tell, the shape most closely resembles the Arctic. Of course the Arctic ice cap changes but it is a close match to the shape as depicted in the overlay below from the World Atlas Arctic map. I also find it interesting that the other side of the seal also had an association with the arctic—the North Pole.