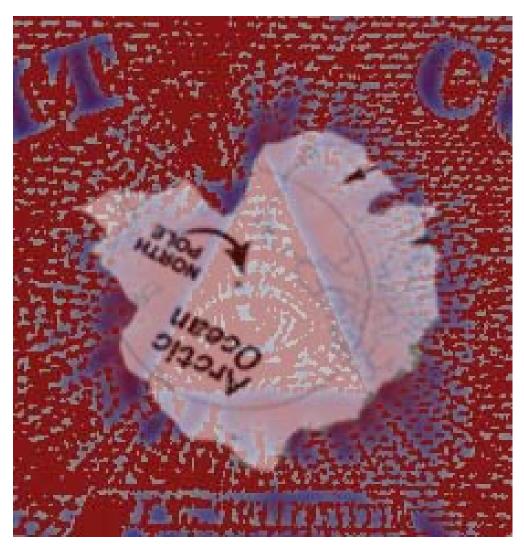

Adobe Photoshop and applied the neon glow filter and here is what appeared around the capstone.

Look at the shape of the rays around the capstone. As I pondered what I saw, the thought came to me, that I have seen that shape before. I then looked at the map of the world to see what country or continent the shape would most closely match. As best as I can tell, the shape most closely resembles the Arctic. Of course the Arctic ice cap changes but it is a close match to the shape as depicted in the overlay below from the World Atlas Arctic map. I also find it interesting that the other side of the seal also had an association with the arctic—the North Pole.

http://www.worldatlas.com/webimage/countrys/polar/arctic.htm

So what does the Arctic and North Pole have to do with the Great Seal, the antichrist and satan? This is really hard to explain, but bear with me. There is a theory that has been around for many years that the earth is hollow and one of the main entrances to the "underworld" is in the Arctic. The theory further suggests that there is a civilization of alien origin more advanced than ours that live there. There have been several books written about this topic and several credible eyewitness accounts from people who claim to have been there, including Admiral Byrd. Here is his account.