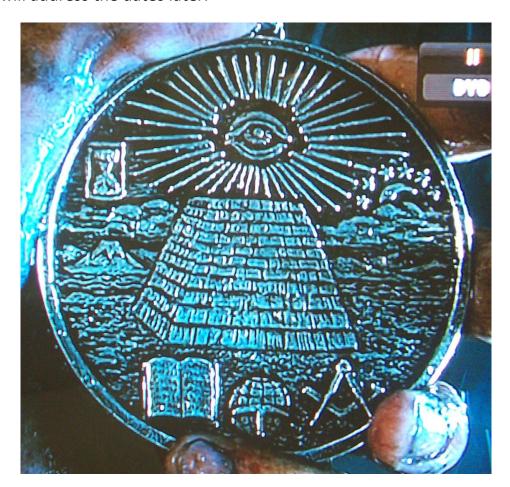

hard to explain and to put into words, so let's back up a little bit. When I was investigating the dollar bill, God prompted me to watch the movie National Treasure, that infamous fictional movie about "illuminati" codes. Remember the illuminati love to give information through Hollywood movies. Do you see the clue of the hour glass and globe on the picture of this medallion from the movie? That tipped me off that maybe there was a hidden map and an encoded date on the Seal—I will address the dates later.