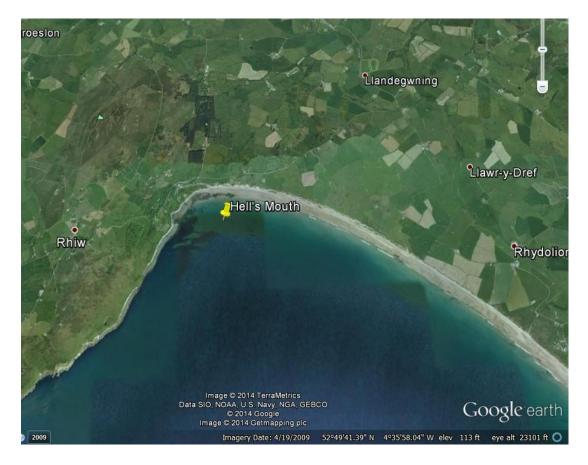

encoded latitude of 52.8 that goes through the U.K. and is antichrist related—at latitude 52.8 in Wales there is a famous surfing spot called Hell's Mouth.

What does all of this encoded information point to? Besides the obvious coming antichrist led New World Order, I believe it points to an event in scripture known as the great falling away.