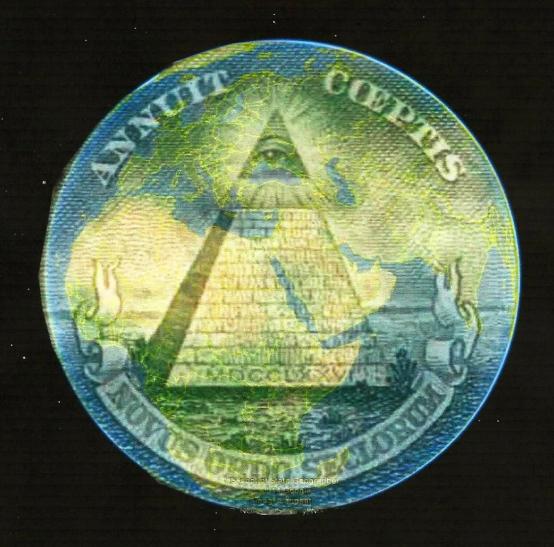

See anything that stands out? How about the pyramid? Many people wonder why a pyramid is on the dollar bill. It is on the dollar bill because it is on the Great Seal of the United States and it is this Great Seal that contains the map. To reveal the map we are going to assume that the Great Seal represents a globe, we are then going to assign an equator for each half of the seal, and then from that equator, calculate the latitude of prominent features on the seal.

closely corresponds to the official latitude of Jerusalem at 31.7857, and again considering the accuracy of the measurements, another direct hit!

Why Jerusalem? It is easy to see why the eagle's eye would correspond with Washington D.C., because we are dealing with the Great Seal of the United States, but why Jerusalem on the other half? Because that is where the third Temple will be built—a key part of the establishment of the New World Order. Remember; ANNUIT COEPTIS NOVUS ORDO SECLORUM—MASON—announcing the birth of the New World Order.

How about the latitude of the "all seeing eye," as some call it, does it correspond with anything? The eye is approximately 34 mm from the assigned equator. 34 mm times our scale yields a latitude of 52.8 degrees. What does that correspond with? Knowing what the eye and capstone represents, I would dare say that the latitude of 52.8 will be antichrist related. I am sure many of you are aware that the capstone of the Great Pyramid represents the antichrist and his kingdom—the New World Order—and he will rule the world from Jerusalem after he performs the abomination of desolation in the Third Temple.

Adobe Photoshop and applied the neon glow filter and here is what appeared around the capstone.

Look at the shape of the rays around the capstone. As I pondered what I saw, the thought came to me, that I have seen that shape before. I then looked at the map of the world to see what country or continent the shape would most closely match. As best as I can tell, the shape most closely resembles the Arctic. Of course the Arctic ice cap changes but it is a close match to the shape as depicted in the overlay below from the World Atlas Arctic map. I also find it interesting that the other side of the seal also had an association with the arctic—the North Pole.